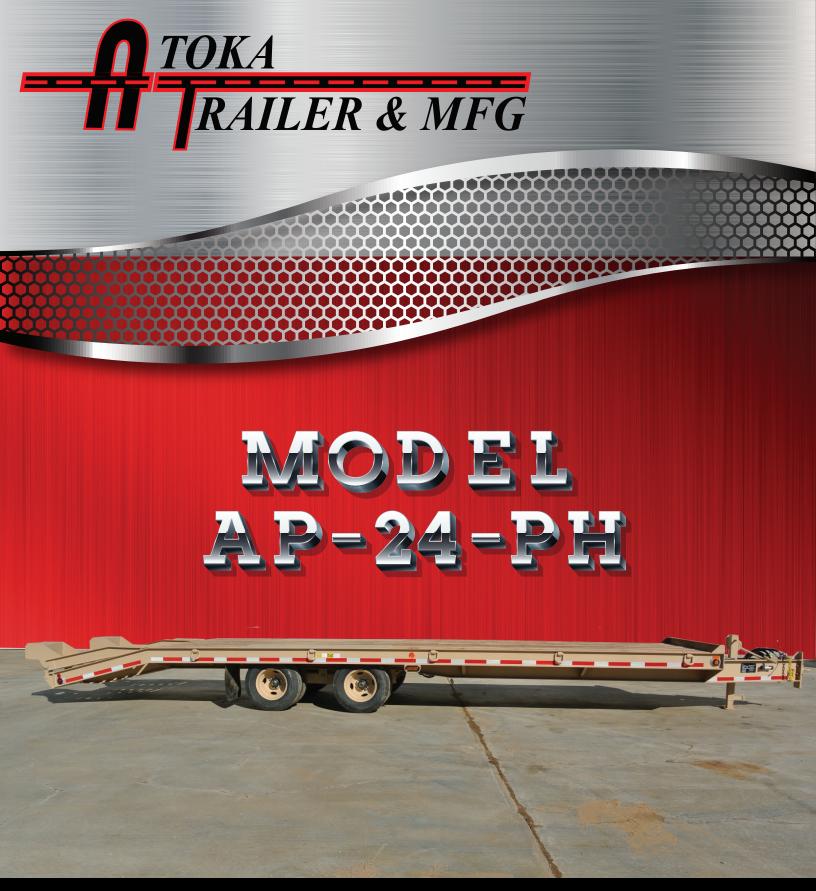

## MODEL AP-24-PH

| 0 | Standard Spec's                                                                                                                                                                             | 0 |
|---|---------------------------------------------------------------------------------------------------------------------------------------------------------------------------------------------|---|
|   | AT-24-PH TAG LIGHT UTILITY TRAILER:                                                                                                                                                         |   |
| 0 | 11201 - STANDARD EQUIPMENT<br>8'-6" wide deck                                                                                                                                               | 0 |
| 0 | 5' tongue<br>Pintle eye (adjustable height (18 1/4" to 29 1/2")<br>33 1/4' loaded deck height<br>(2) 12,000 lb. capacity axles 48 1/2" axle spacing<br>Dual 6 x 16 8-hole steel disc wheels | • |
| 0 | ST235/80R16 - 10 ply tires<br>12,000 lb. HD jack with spring foot<br>(10) D-rings<br>5' Ladder style ramps spring assist for ramps                                                          | 0 |
| 0 | Maximum adjustable ramps Safety chains with grab hooks Lockable tool box Head board                                                                                                         | 0 |
| 0 | I-beam cross members on 16" centers Registration holder LED lights Rubber mounted sealed lights with sealed harness system                                                                  | 0 |
| 0 | Electrical system per DOT regulations Red and white conspicuity markings Paint: Trail King 2-part polyurethane 1-1/2" Oak (raised) decking Self-cleaning beavertail (includes mud flaps)    | 0 |
| • | Ladder Style Ramps  Dexter Slipper Spring Suspensions  Air Brakes with 4S2M ABS  TK20/24LP CARC painted trailer (desert tan or olive green) color TK20/24LP                                 | 0 |
| 0 | TK24LP Deck to be (25' flat w/5' beavertail) ILO 19' flat w/5' beavertail 12/24 volt lighting system                                                                                        | 0 |